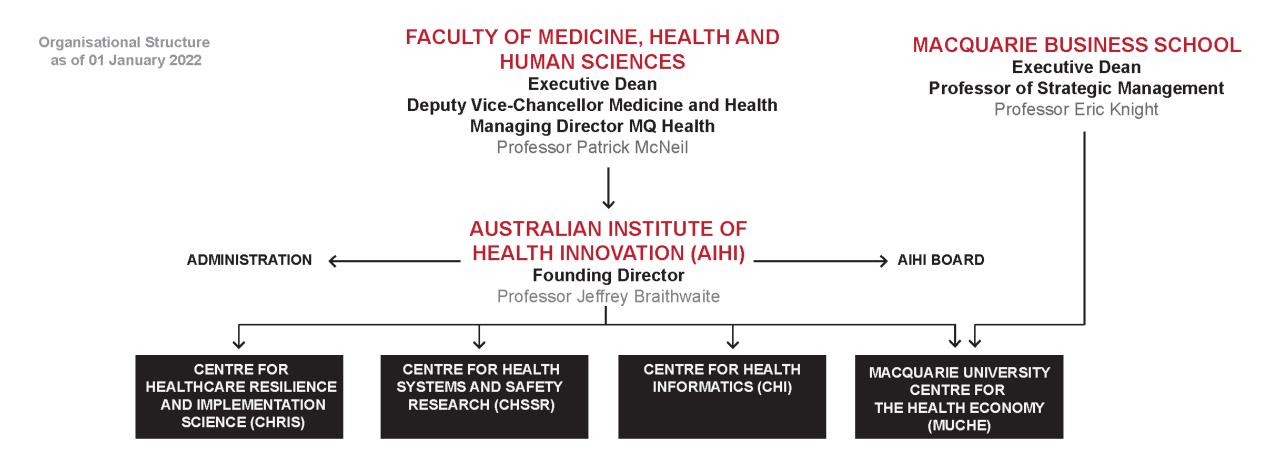

### **Our structure**

AUSTRALIAN INSTITUTE OF HEALTH INNOVATION

| CENTRE FOR<br>HEALTHCARE RESILIENCE<br>AND IMPLEMENTATION<br>SCIENCE (CHRIS)                                                                                                                                                                                             | CENTRE FOR HEALTH<br>SYSTEMS AND SAFETY<br>RESEARCH (CHSSR)                                                                                                                                                                                          | CENTRE FOR HEALTH<br>INFORMATICS (CHI)                                                                                                                                                              | CENTRE FOR THE HEALTH ECONOMY (MUCHE)                                                                                   |
|--------------------------------------------------------------------------------------------------------------------------------------------------------------------------------------------------------------------------------------------------------------------------|------------------------------------------------------------------------------------------------------------------------------------------------------------------------------------------------------------------------------------------------------|-----------------------------------------------------------------------------------------------------------------------------------------------------------------------------------------------------|-------------------------------------------------------------------------------------------------------------------------|
| Professor Jeffrey Braithwaite                                                                                                                                                                                                                                            | Professor Johanna<br>Westbrook                                                                                                                                                                                                                       | Professor Enrico Coiera                                                                                                                                                                             | Professor Henry Cutler                                                                                                  |
| <ul> <li>Appropriateness of Care and Patient Safety</li> <li>Complex Systems and Implementation Science</li> <li>Health and Societal Outcomes</li> <li>Human Factors and Resilience</li> <li>International Healthcare Reform</li> <li>Learning Health Systems</li> </ul> | <ul> <li>Aged Care Evaluation and Research</li> <li>Diagnostic Informatics</li> <li>Health Analytics and Patient Safety</li> <li>Healthcare Engagement and Workplace Behaviour</li> <li>Medication Safety and Electronic Decision Support</li> </ul> | <ul> <li>Climate Change and Digital Health</li> <li>Consumer Informatics</li> <li>Al Systems Safety</li> <li>Precision Health and Smart Sensing</li> <li>Translational Al for Healthcare</li> </ul> | <ul> <li>Aged Care</li> <li>Health Technology     Assessment</li> <li>Integrated Care</li> <li>Mental Health</li> </ul> |